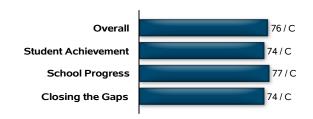

## **School Information**

District Name: MERKEL ISD
Campus Type: Elementary
Total Students: 526
Grade Span: EE - 05

For more information about this campus, see: https://TXSchools.gov

State accountability ratings are based on three domains: Student Achievement, School Progress, and Closing the Gaps. The graph below provides summary results for MERKEL EL. Scores are scaled from 0 to 100 to align with letter grades.