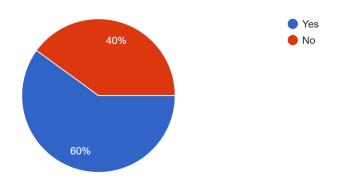

155 responses

For teachers only: Do you incorporate physical activity into your curriculum? 52 responses

For teachers only: Physical activity during the school day is NOT withheld as punishment for any reason. Correct?

53 responses