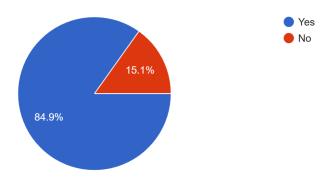

If you are interested in applying for any of the above programs, please contact your child's campus.

Are you able to access, via the district website, the monthly school breakfast and lunch menus and nutrition information?

152 responses