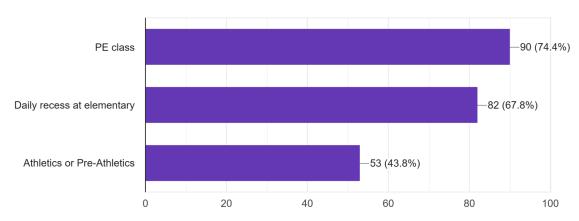

## **Goals for Physical Activity:**

For parents only: Does your child participate in any of the following? Check all that apply. 121 responses

Are you aware that the school track is available outside the school day, normally until 5:00pm? No bikes, dogs or strollers are allowed.