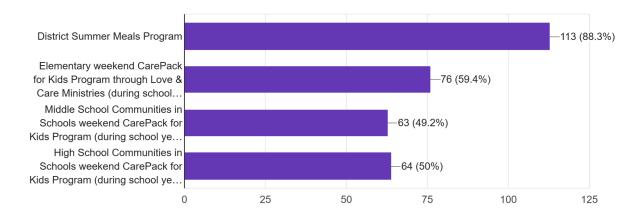

## **Goals for Nutrition Promotion:**

Do you know about the following supplemental food programs the district offers, or offers by partnering with community agencies to provide? Check all that apply.

128 responses