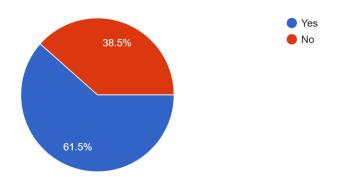

## **Goals for Physical Activity:**

For parents only: Does your child participate in any of the following? Check all that apply. 121 responses

Are you aware that the school track is available outside the school day, normally until 5:00pm? No bikes, dogs or strollers are allowed.

155 responses

For teachers only: Do you incorporate physical activity into your curriculum? 52 responses

For teachers only: Physical activity during the school day is NOT withheld as punishment for any reason. Correct?