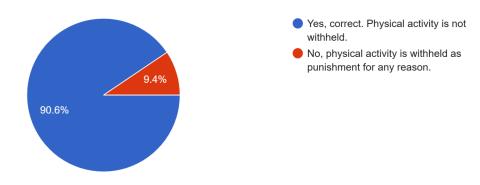

155 responses

For teachers only: Do you incorporate physical activity into your curriculum? 52 responses

For teachers only: Physical activity during the school day is NOT withheld as punishment for any reason. Correct?

53 responses